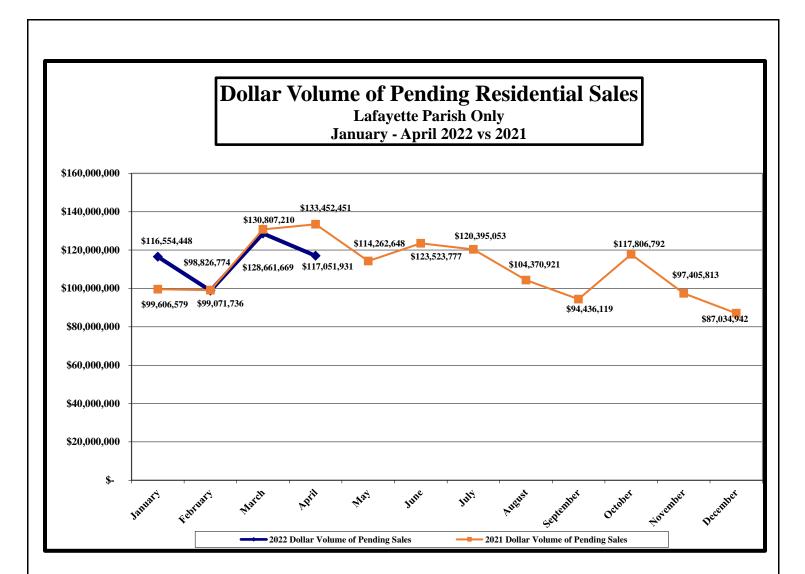

### LAFAYETTE PARISH (Excludes "GEO" areas outside of Lafayette Parish)

Pending sale dollar volume as of April 6, 2022

Dollar Volume of Pending Home Sales, April 2022: \$117,051,931 Dollar Volume of Pending Home Sales, April 2021: \$133,452,451 (% change for April: -12.29%)

(% change from March 2022: -09.02%)

Cumulative total, January – April 2022: \$461,094,822 Cumulative total, January – April 2021: \$462,937,976 (% cumulative change: -00.40%)