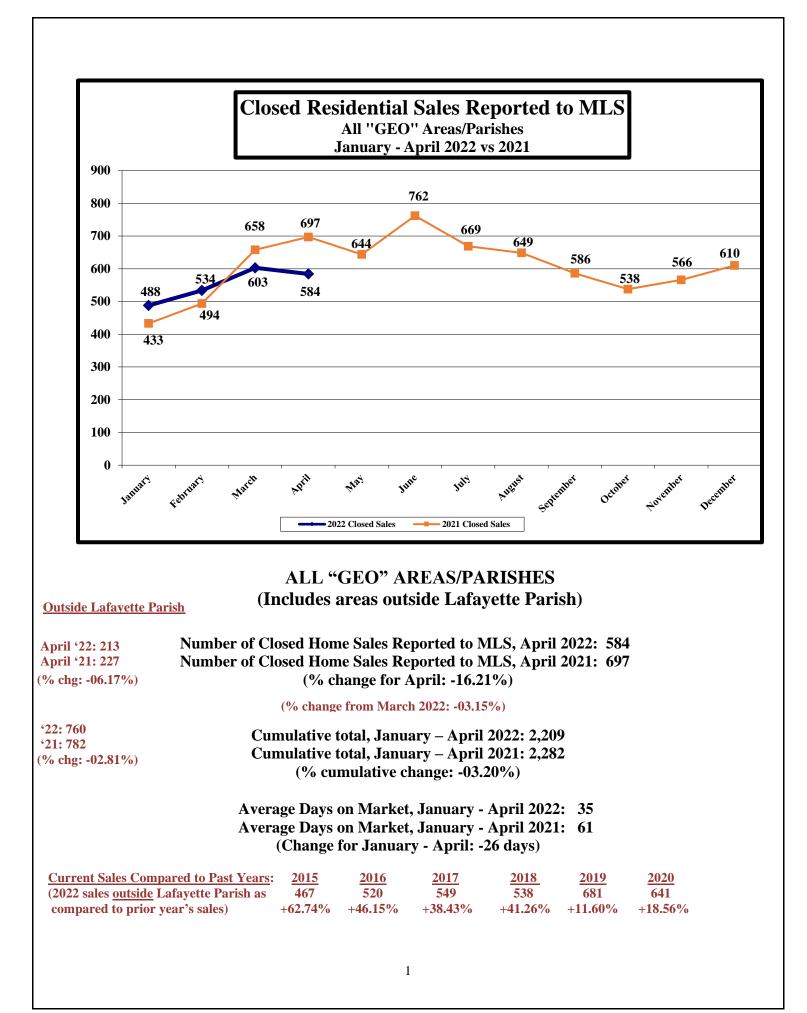

# The Acadiana Residential Real Estate Market Report

January – April 2022

This representation is based in whole or in part on data supplied by the REALTOR Association of Acadiana Multiple Listing Service. Neither the Board nor its MLS guarantees or is in any way responsible for its accuracy. Data maintained by the Board may not reflect all real estate activity in the marketplace.





## LAFAYETTE PARISH (Excludes "GEO" areas outside Lafayette Parish)

| <u>New Const.</u><br>4/22: 96<br>4/21: 109<br>-11.93%                    | <u>Re-sales</u><br>275<br>361<br>-23.82%                    | Number of Closed Home<br>Number of Closed Home<br>(% change         | Sales Repor                   | rted to ML                      | · •                             |                          |
|--------------------------------------------------------------------------|-------------------------------------------------------------|---------------------------------------------------------------------|-------------------------------|---------------------------------|---------------------------------|--------------------------|
| New Const.