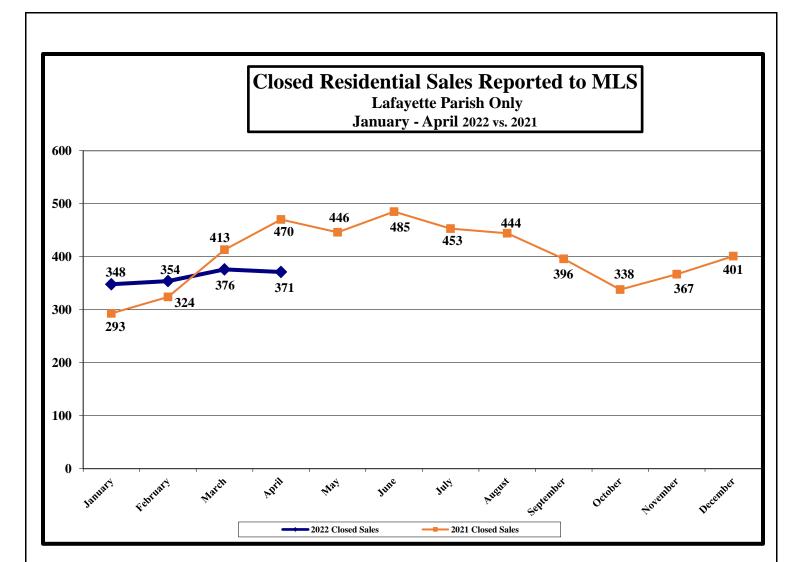

## LAFAYETTE PARISH (Excludes "GEO" areas outside Lafayette Parish)

| <u>New Const.</u><br>4/22: 96<br>4/21: 109<br>-11.93%                    | <u>Re-sales</u><br>275<br>361<br>-23.82%                    | Number of Closed Home<br>Number of Closed Home<br>(% change         | Sales Repor                   | rted to ML                      | · •                             |                          |
|--------------------------------------------------------------------------|-------------------------------------------------------------|---------------------------------------------------------------------|-------------------------------|---------------------------------|---------------------------------|--------------------------|
| New Const.                                                               | <b>Re-sales</b>                                             | (% change from M                                                    | arch 2022: -0                 | 1.33%)                          |                                 |                          |
| <sup>•</sup> 22: 383<br><sup>•</sup> 21: 385<br>-00.52%                  | 1,066<br>1,115<br>-04.39%                                   | Cumulative total, Jan<br>Cumulative total, Jan<br>(% cumulative o   | ıary – Apri                   | 1 2021: 1,5                     |                                 |                          |
| <ul> <li>'22: 37 days</li> <li>'21: 61 days</li> <li>-24 days</li> </ul> | 24 days<br>47 days<br>-23 days                              | Average Days on Marke<br>Average Days on Marke<br>(Change for Janua | t, January -                  | – April 202                     |                                 |                          |
| (2022 Lafaye                                                             | <u>s Compared to</u><br>tte Parish sales<br>prior year's sa | as 966 905                                                          | <u>2017</u><br>986<br>+46.96% | <u>2018</u><br>1,002<br>+44.61% | <u>2019</u><br>1,022<br>+41.78% | 2020<br>1,101<br>+31.61% |