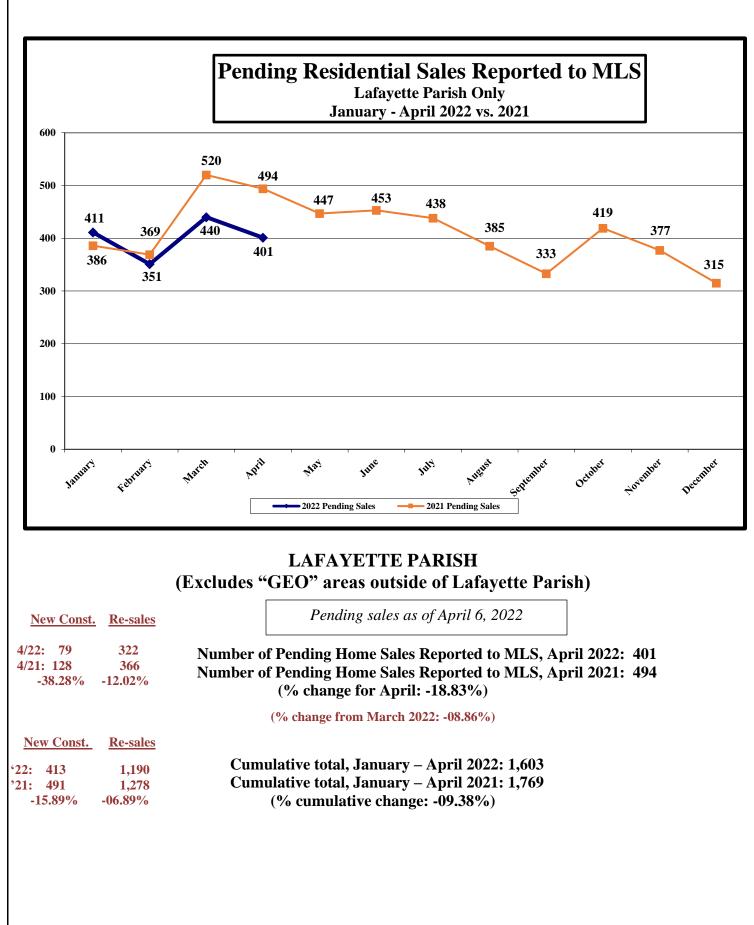

## LAFAYETTE PARISH (Excludes "GEO" areas outside Lafayette Parish)

| <u>New Const.</u><br>4/22: 96<br>4/21: 109<br>-11.93%                    | <u>Re-sales</u><br>275<br>361<br>-23.82%                    | Number of Closed Home<br>Number of Closed Home<br>(% change         | Sales Repor                   | rted to ML                      | · •                             |                          |
|--------------------------------------------------------------------------|-------------------------------------------------------------|---------------------------------------------------------------------|-------------------------------|---------------------------------|---------------------------------|--------------------------|
| New Const.                                                               | <b>Re-sales</b>                                             | (% change from M                                                    | arch 2022: -0                 | 1.33%)                          |                                 |                          |
| <sup>•</sup> 22: 383<br><sup>•</sup> 21: 385<br>-00.52%                  | 1,066<br>1,115<br>-04.39%                                   | Cumulative total, Jan<br>Cumulative total, Jan<br>(% cumulative o   | ıary – Apri                   | 1 2021: 1,5                     |                                 |                          |
| <ul> <li>'22: 37 days</li> <li>'21: 61 days</li> <li>-24 days</li> </ul> | 24 days<br>47 days<br>-23 days                              | Average Days on Marke<br>Average Days on Marke<br>(Change for Janua | t, January -                  | – April 202                     |                                 |                          |
| (2022 Lafaye                                                             | <u>s Compared to</u><br>tte Parish sales<br>prior year's sa | as 966 905                                                          | <u>2017</u><br>986<br>+46.96% | <u>2018</u><br>1,002<br>+44.61% | <u>2019</u><br>1,022<br>+41.78% | 2020<br>1,101<br>+31.61% |