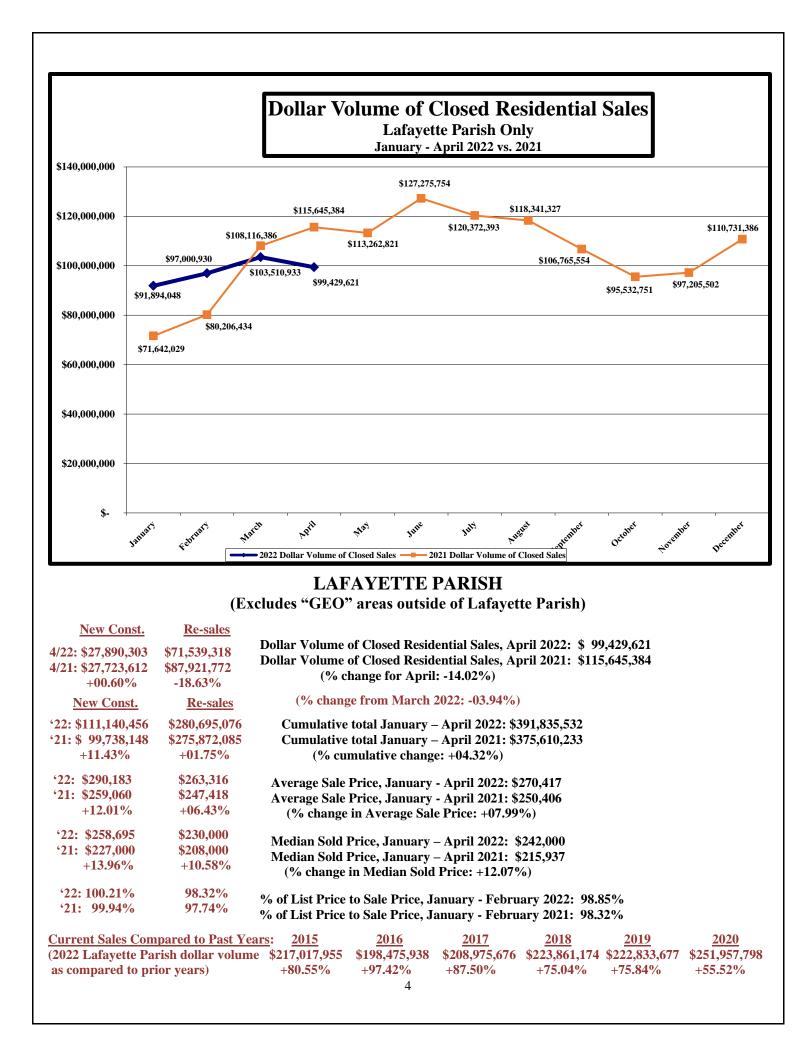

## LAFAYETTE PARISH (Excludes "GEO" areas outside Lafayette Parish)

| <u>New Const.</u><br>4/22: 96<br>4/21: 109<br>-11.93%                    | <u>Re-sales</u><br>275<br>361<br>-23.82%                    | Number of Closed Home<br>Number of Closed Home<br>(% change         | Sales Repor                   | rted to ML                      | · •                             |                          |
|--------------------------------------------------------------------------|-------------------------------------------------------------|---------------------------------------------------------------------|-------------------------------|---------------------------------|---------------------------------|--------------------------|
| New Const.                                                               | <b>Re-sales</b>                                             | (% change from M                                                    | arch 2022: -0                 | 1.33%)                          |                                 |                          |
| <sup>•</sup> 22: 383<br><sup>•</sup> 21: 385<br>-00.52%                  | 1,066<br>1,115<br>-04.39%                                   | Cumulative total, Jan<br>Cumulative total, Jan<br>(% cumulative o   | ıary – Apri                   | 1 2021: 1,5                     |                                 |                          |
| <ul> <li>'22: 37 days</li> <li>'21: 61 days</li> <li>-24 days</li> </ul> | 24 days<br>47 days<br>-23 days                              | Average Days on Marke<br>Average Days on Marke<br>(Change for Janua | t, January -                  | – April 202                     |                                 |                          |
| (2022 Lafaye                                                             | <u>s Compared to</u><br>tte Parish sales<br>prior year's sa | as 966 905                                                          | <u>2017</u><br>986<br>+46.96% | <u>2018</u><br>1,002<br>+44.61% | <u>2019</u><br>1,022<br>+41.78% | 2020<br>1,101<br>+31.61% |