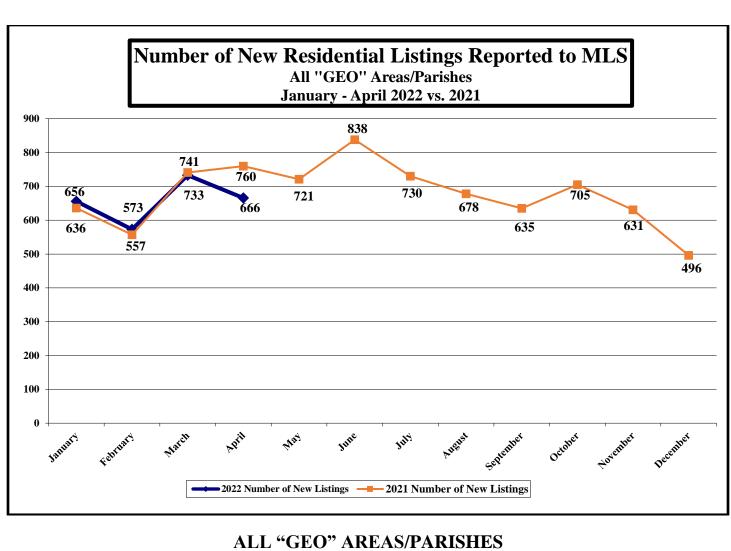

#### ALL "GEO" AREAS/PARISHES (Includes "GEO" areas outside of Lafayette Parish)

New listing count as of April 6, 2022

April '22: 277 April '21: 240 (% chg: +15.42%) Number of New Residential Listings Reported to MLS, April 2022: 666 Number of New Residential Listings Reported to MLS, April 2021: 760 (% change for April: (-12.37%)

(% change from March 2022: -09.14%)

| ·22: 995                            | Cumulative total, January – April 2022: 2,628 |  |  |  |
|-------------------------------------|-----------------------------------------------|--|--|--|
| <pre>'21: 912 (% chg:+09.10%)</pre> | Cumulative total, January – April 2021: 2,694 |  |  |  |
| (/0 clig.+07.10/0)                  | (% cumulative change: -02.45%)                |  |  |  |