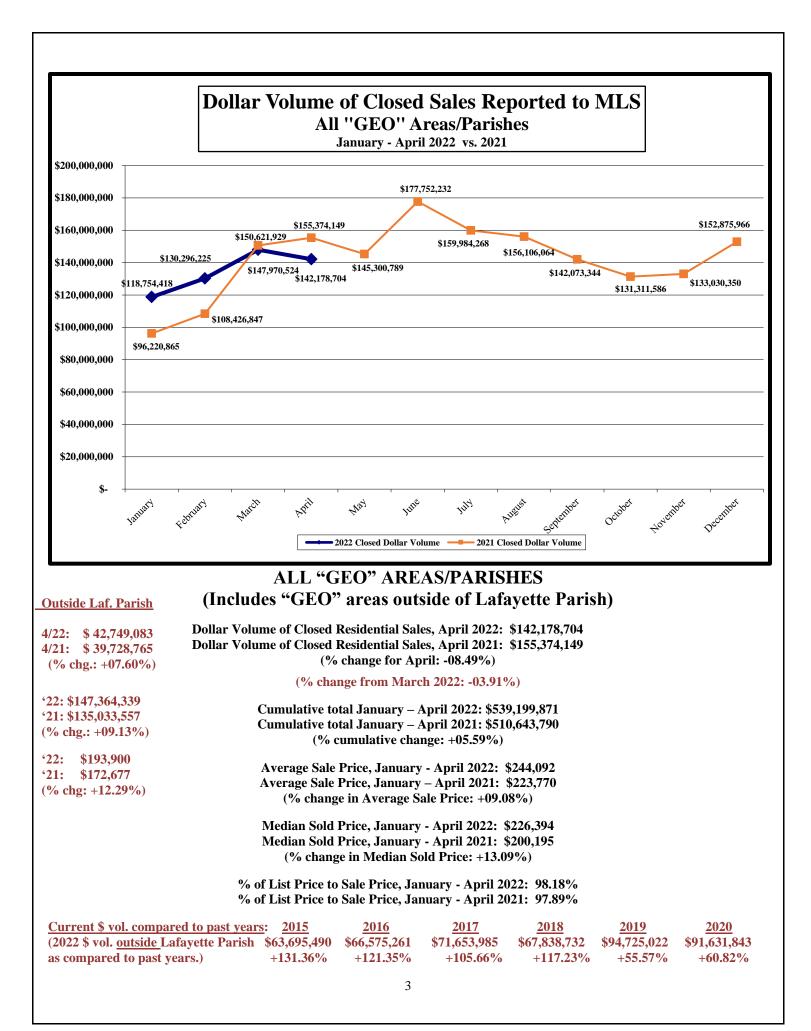

ıary – Apri                   | 1 2021: 1,5                     |                                 |                          |
| <ul> <li>'22: 37 days</li> <li>'21: 61 days</li> <li>-24 days</li> </ul> | 24 days<br>47 days<br>-23 days                              | Average Days on Marke<br>Average Days on Marke<br>(Change for Janua | t, January -                  | – April 202                     |                                 |                          |
| (2022 Lafaye                                                             | <u>s Compared to</u><br>tte Parish sales<br>prior year's sa | as 966 905                                                          | <u>2017</u><br>986<br>+46.96% | <u>2018</u><br>1,002<br>+44.61% | <u>2019</u><br>1,022<br>+41.78% | 2020<br>1,101<br>+31.61% |











### ALL "GEO" AREAS/PARISHES (Includes "GEO" areas outside of Lafayette Parish)

Pending sale dollar volume as of April 6, 2022

Dollar Volume of Pending Home Sales, April 2022: \$163,136,016 Dollar Volume of Pending Home Sales, April 2021: \$174,792,940 (% change for April: -06.67%)

(% change from March 2022: -05.45%)

Cumulative total, January – April 2022: \$636,742,291 Cumulative total, January – April 2021: \$616,734,706 (% cumulative change: +03.24%)



### LAFAYETTE PARISH (Excludes "GEO" areas outside of Lafayette Parish)

Pending sale dollar volume as of April 6, 2022

Dollar Volume of Pending Home Sales, April 2022: \$117,051,931 Dollar Volume of Pending Home Sales, April 2021: \$133,452,451 (% change for April: -12.29%)

(% change from March 2022: -09.02%)

Cumulative