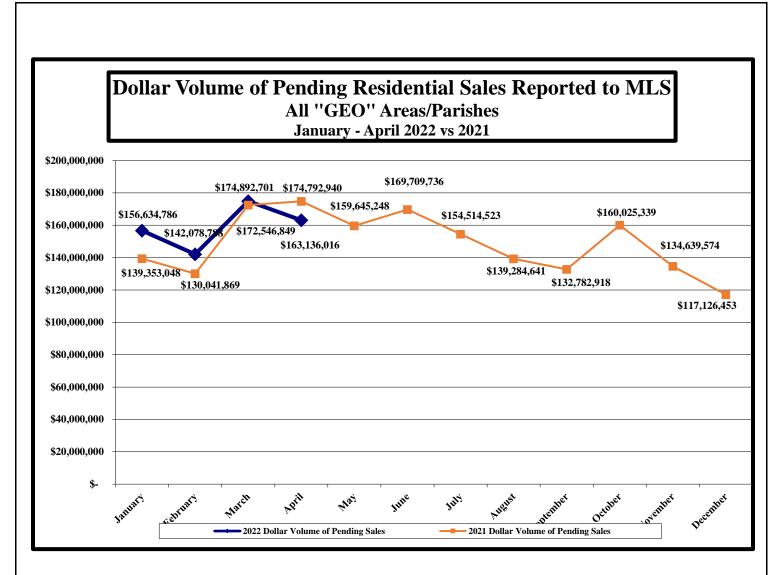

### ALL "GEO" AREAS/PARISHES (Includes "GEO" areas outside of Lafayette Parish)

Pending sale dollar volume as of April 6, 2022

Dollar Volume of Pending Home Sales, April 2022: \$163,136,016 Dollar Volume of Pending Home Sales, April 2021: \$174,792,940 (% change for April: -06.67%)

(% change from March 2022: -05.45%)

Cumulative total, January – April 2022: \$636,742,291 Cumulative total, January – April 2021: \$616,734,706 (% cumulative change: +03.24%)