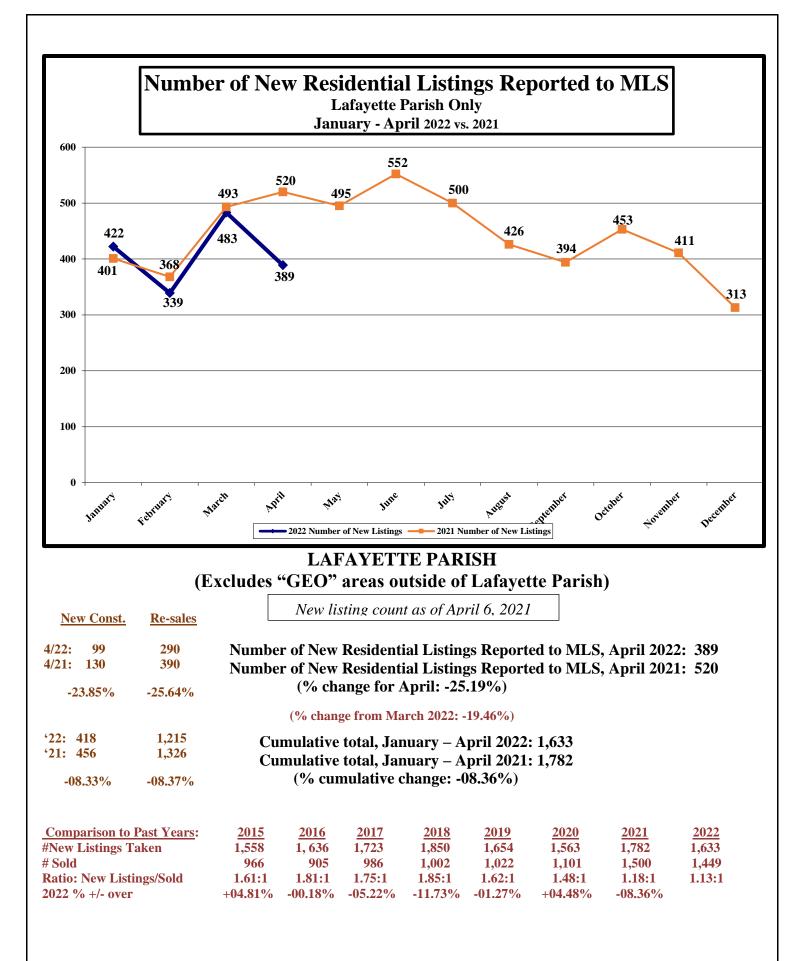

## LAFAYETTE PARISH (Excludes "GEO" areas outside Lafayette Parish)

| <u>New Const.</u><br>4/22: 96<br>4/21: 109<br>-11.93%                    | <u>Re-sales</u><br>275<br>361<br>-23.82%                    | Number of Closed Home<br>Number of Closed Home<br>(% change         | Sales Repor                   | rted to ML                      | · •                             |                          |
|--------------------------------------------------------------------------|-------------------------------------------------------------|---------------------------------------------------------------------|-------------------------------|---------------------------------|---------------------------------|--------------------------|
| New Const.                                                               | <b>Re-sales</b>                                             | (% change from M                                                    | arch 2022: -0                 | 1.33%)                          |                                 |                          |
| <sup>•</sup> 22: 383<br><sup>•</sup> 21: 385<br>-00.52%                  | 1,066<br>1,115<br>-04.39%                                   | Cumulative total, Jan<br>Cumulative total, Jan<br>(% cumulative o   | ıary – Apri                   | 1 2021: 1,5                     |                                 |                          |
| <ul> <li>'22: 37 days</li> <li>'21: 61 days</li> <li>-24 days</li> </ul> | 24 days<br>47 days<br>-23 days                              | Average Days on Marke<br>Average Days on Marke<br>(Change for Janua | t, January -                  | – April 202                     |                                 |                          |
| (2022 Lafaye                                                             | <u>s Compared to</u><br>tte Parish sales<br>prior year's sa | as 966 905                                                          | <u>2017</u><br>986<br>+46.96% | <u>2018</u><br>1,002<br>+44.61% | <u>2019</u><br>1,022<br>+41.78% | 2020<br>1,101<br>+31.61% |