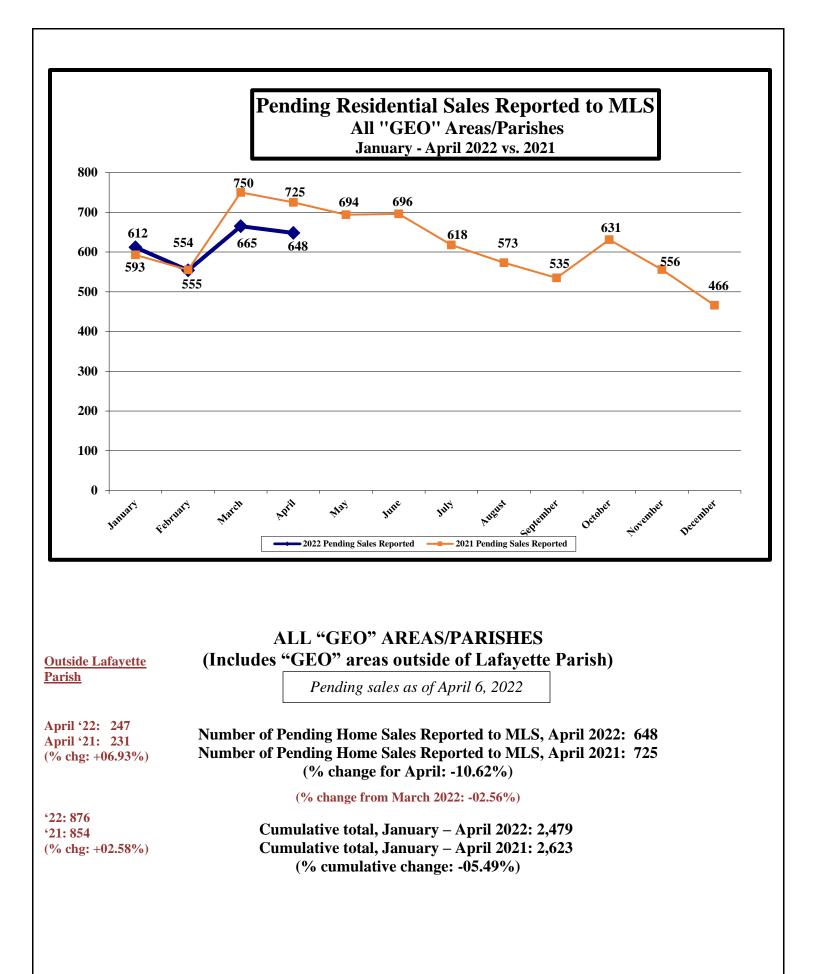

– Apri                   | 1 2021: 1,5                     |                                 |                          |
| <ul> <li>'22: 37 days</li> <li>'21: 61 days</li> <li>-24 days</li> </ul> | 24 days<br>47 days<br>-23 days                              | Average Days on Marke<br>Average Days on Marke<br>(Change for Janua | t, January -                  | – April 202                     |                                 |                          |
| (2022 Lafaye                                                             | <u>s Compared to</u><br>tte Parish sales<br>prior year's sa | as 966 905                                                          | <u>2017</u><br>986<br>+46.96% | <u>2018</u><br>1,002<br>+44.61% | <u>2019</u><br>1,022<br>+41.78% | 2020<br>1,101<br>+31.61% |











### ALL "GEO" AREAS/PARISHES (Includes "GEO" areas outside of Lafayette Parish)

Pending sale dollar volume as of April 6, 2022

Dollar Volume of Pending Home Sales, April 2022: \$163,136,016 Dollar Volume of Pending Home Sales, April 2021: \$174,792,940 (% change for April: -06.67%)

(% change from March 2022: -05.45%)

Cumulative total, January – April 2022: \$636,742,291 Cumulative total, January – April 2021: \$616,734,706 (% cumulative change: +03.24%)



### LAFAYETTE PARISH (Excludes "GEO" areas outside of Lafayette Parish)

Pending sale dollar volume as of April 6, 2022

Dollar Volume of Pending Home Sales, April 2022: \$117,051,931 Dollar Volume of Pending Home Sales, April 2021: \$133,452,451 (% change for April: -12.29%)

(% change from March 2022: -09.02%)

Cumulative tot